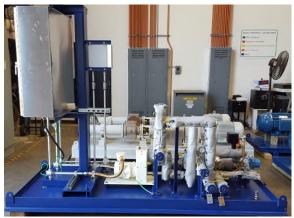

### SIS BURNER MANAGEMENT

This modular skid design is a practical solution for Burner Management allowing transition between each of the stages from start-up to maintenance and shutdown, as well as remote monitoring of equipment performance, functionality, and automated leak testing. Fabricated by Puffer-Sweiven and able to be tested to the most stringent quality control specifications in the industry.