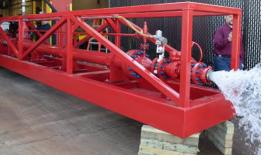

# PRODUCED WATER TRANSFER

Oil and gas production often produces large amounts of water as a byproduct which must be disposed of in an environmentally satisfactory and efficient manner. Puffer Sweiven manufactures modular skidded pump packages designed as a single solution for the transfer of produced water. Our packages have the capability for complete remote operation, monitoring and can be engineered to order to fulfill your project needs.