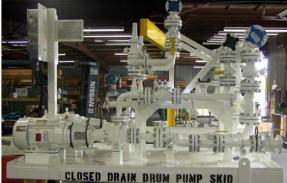

## CLOSED DRAIN DRUM PUMP

These packages are used in the operation of knockout drums which flare off residual hydrocarbons. We have developed these to address the practical disposal of when gases are released into the atmosphere so flares can burn them off as cleanly as possible reducing it to carbon dioxide.