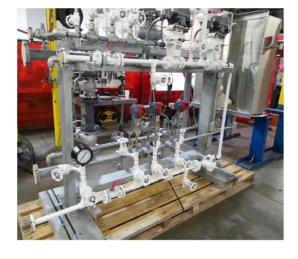

# CHEMICAL INJECTION

ackage Systems Line Sheet

Utilized in a wide variety of applications Chemical Feed systems are ideal for injecting metered chemicals to create the ideal mixture or media conditions for your process. Puffer Sweiven manufactures modular skidded pump packages which can be scalable to handle your production. Our packages can be customized with controls, valves and instrumentation housed in a robust container or open skid system to match your installation environment.