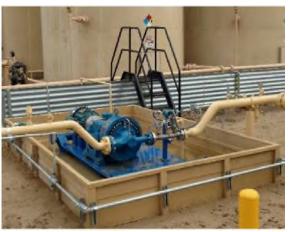

### WATER TRANSFER

Produced water whether at a tank farm or other location needs to be moved efficiently. Our Rotojet pump installed on a robust oilfield skid is designed to be placed anywhere it's needed. Combined with instrumentation it makes for an ideal solution.