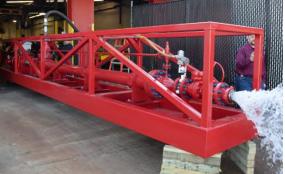

# RAW CRUDE TRANSFER

Multistage progressing cavity pump packages combined with controls and flow instrumentation are specifically designed and performance tested to achieve the rates required for raw crude transfer.