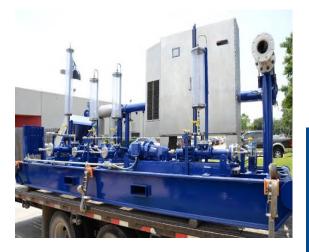

# PRODUCED WATER TRANSFER

Oil and gas production often produces large amounts of water as a byproduct which must be disposed of in an environmentally satisfactory and efficient manner. Puffer Sweiven manufactures modular skidded pump packages designed as a single solution for the transfer of produced water. Our packages have the capability for complete remote operation, monitoring and can be engineered to order to fulfill your project needs.

### WATER TRANSFER

Produced water whether at a tank farm or other location needs to be moved efficiently. Our Rotojet pump installed on a robust oilfield skid is designed to be placed anywhere it's needed. Combined with instrumentation it makes for an ideal solution.